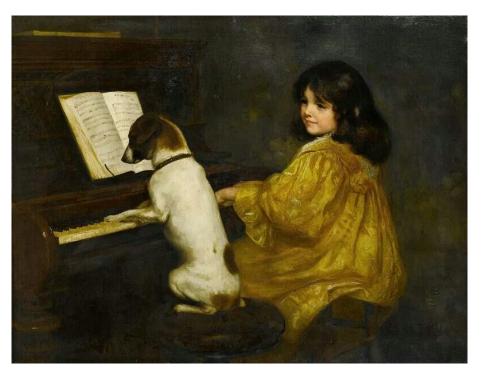

## PRUNE LAMINETTE TERMINALE BMA

Playing piano for my best friend Charles Burton Barber

I choose this painting, because I like very much paintings with animals. This painting is Victorian style painting
Here, we also can see a piano which is my favorite instrument

I like the attitude of the characters and how the girl look at hits "best friend", the dog. It is kind and lovely.

The colors are nice and there is contrast between the waal and the yellow dress and the white dog.