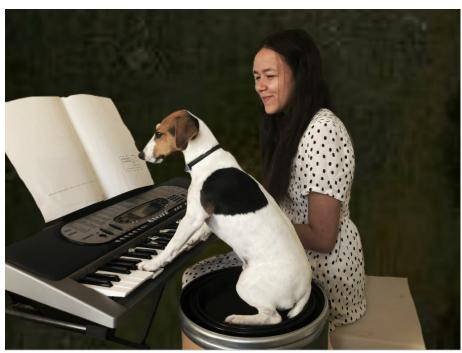

For this art work, I used two chairs from my home, my electric piano and my dog. It's me on the picture with a dress.

The girl is me

The dog is Marcel, my dog, a Jack Russel, just like on the painting.